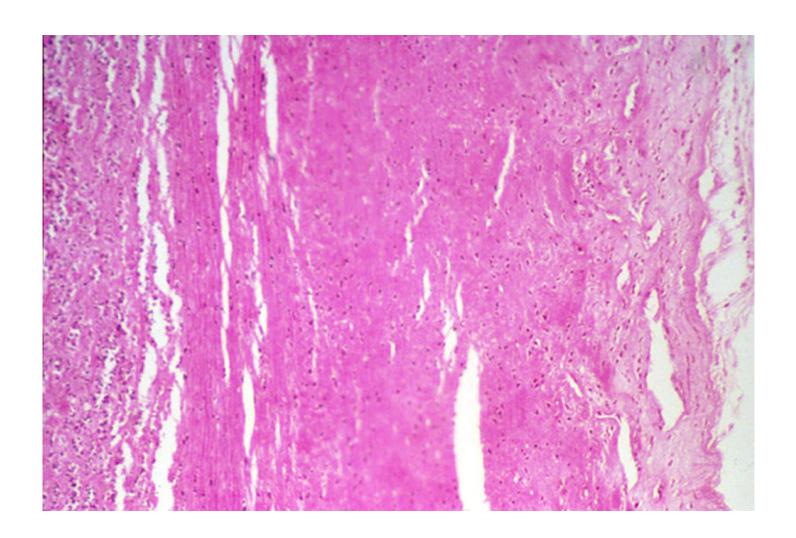

#### FIBRINOUS INFLAMMATION

- INCREASED PERMEABILITY.....EXUDATION OF FLUID AND LARGE MOLECULES SUCH AS FIBRINOGEN.
- FIBRIN FORMED AND DEPOSITED IN EXTRACELLULAR SPACES.

# **FIBRIN**