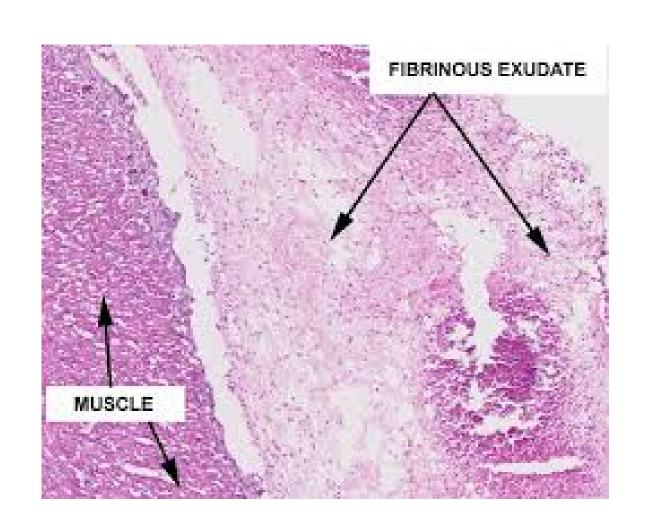

#### FIBRINOUS INFLAMMATION

- INCREASED PERMEABILITY.....EXUDATION OF FLUID AND LARGE MOLECULES SUCH AS FIBRINOGEN.
- FIBRIN FORMED AND DEPOSITED IN EXTRACELLULAR SPACES.

# **FIBRIN**