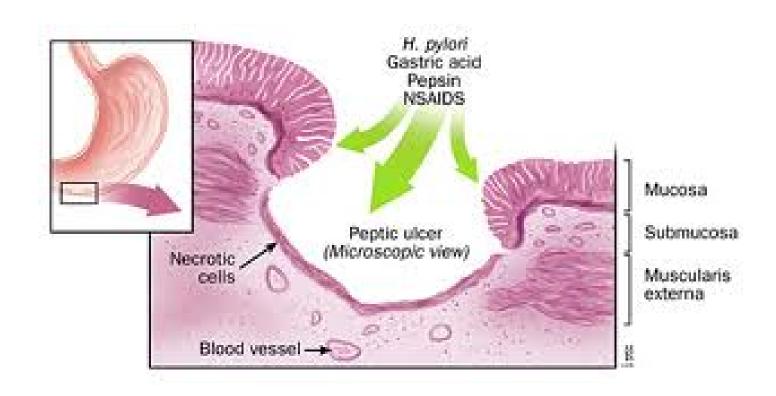

### **ULCERATION**

 LOCAL DEFECT CAUSED BY SLOUGHING OF NECROTIC TISSUE.

# **GASTRIC ULCER**

### **GASTRIC ULCER**