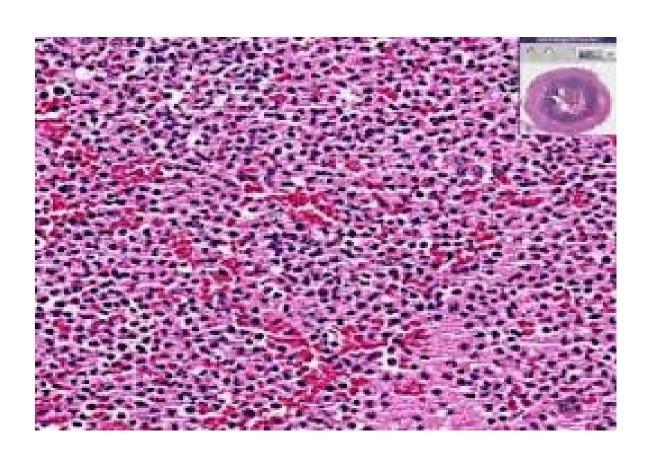

#### SUPPURATIVE INFLAMMATION

- PUS = NEUTROPHILS, NECROTIC DEBRIS, FLUID.
- CAUSED BY BACTERIAL INFECTION.

### SUPPURATIVE APPENDICITIS

## SUPPURATIVE APPENDICITIS