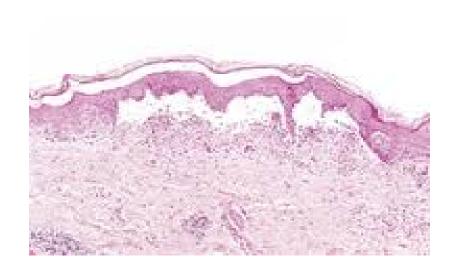

#### SEROUS INFLAMMATION

- CELL- POOR FLUID.
- CLASSICAL EXAMPLE: SKIN BLISTERS DUE TO BURNS OR VIRAL INFECTION.

### SEROUS INFLAMMATION

CONTACT DERMATITIS BLISTERS FROM THE POISON MY PLANT'S TOXIC PRINCIPLE, URUSHIOL, THIS IS A CLASSIC EXAMPLE OF A SEROUS EXUDATE.

## SEROUS INFLAMMATION.