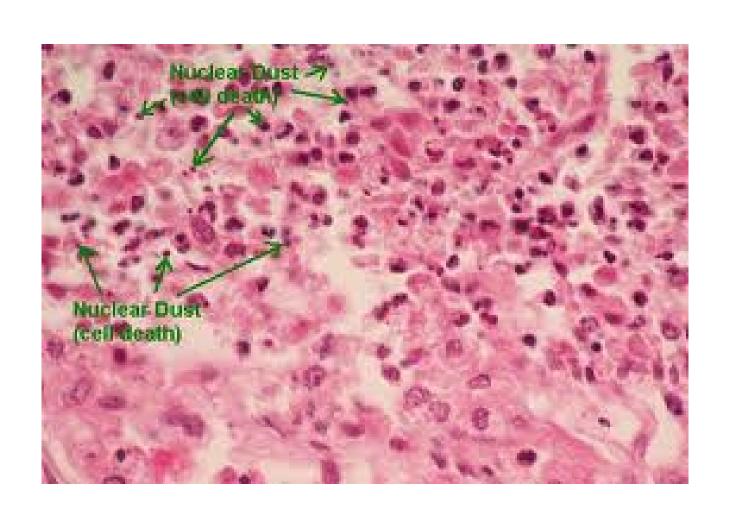

#### SUPPURATIVE INFLAMMATION

- PUS = NEUTROPHILS, NECROTIC DEBRIS, FLUID.
- CAUSED BY BACTERIAL INFECTION.