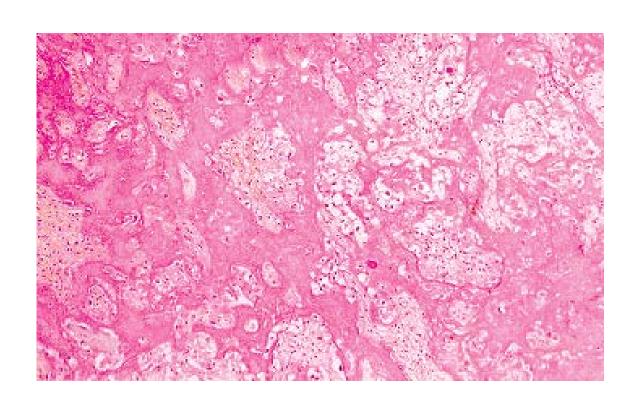

#### FIBRINOUS INFLAMMATION

- INCREASED PERMEABILITY.....EXUDATION OF FLUID AND LARGE MOLECULES SUCH AS FIBRINOGEN.
- FIBRIN FORMED AND DEPOSITED IN EXTRACELLULAR SPACES.

# **FIBRIN**