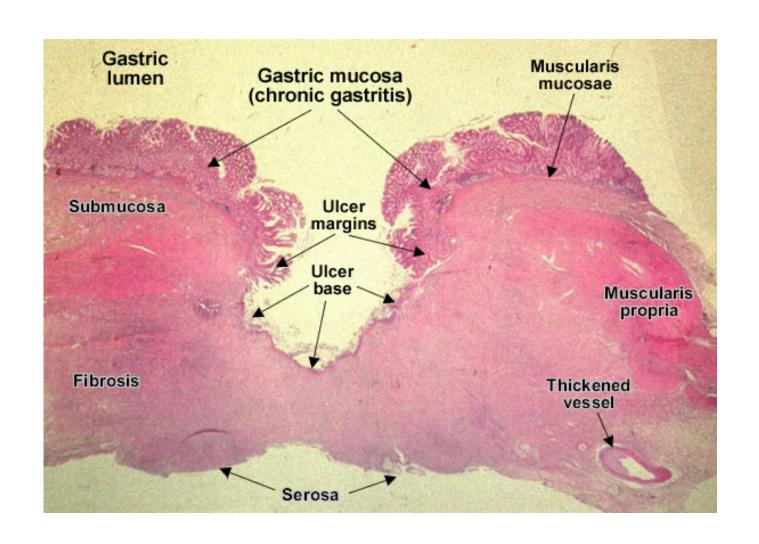

### **ULCERATION**

 LOCAL DEFECT CAUSED BY SLOUGHING OF NECROTIC TISSUE.

# **GASTRIC ULCER**

### **GASTRIC ULCER**