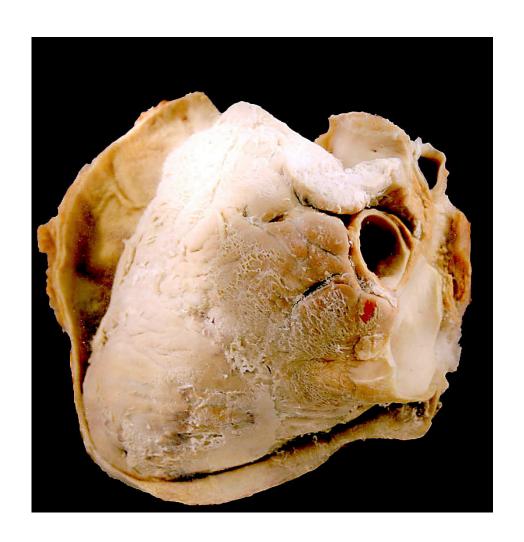

#### SUPPURATIVE INFLAMMATION

- PUS = NEUTROPHILS, NECROTIC DEBRIS, FLUID.
- CAUSED BY BACTERIAL INFECTION.

### SUPPURATIVE APPENDICITIS

## SUPPURATIVE APPENDICITIS