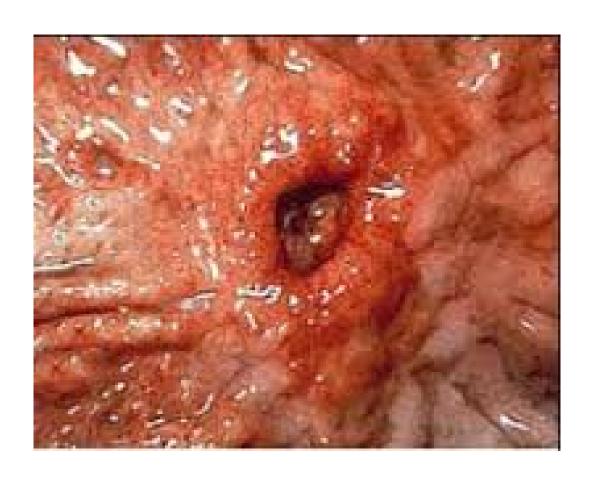

### **ULCERATION**

 LOCAL DEFECT CAUSED BY SLOUGHING OF NECROTIC TISSUE.

# **GASTRIC ULCER**

### **GASTRIC ULCER**