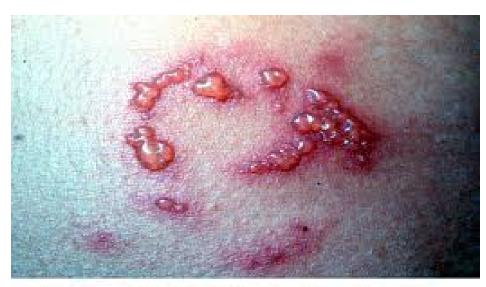

#### SEROUS INFLAMMATION

- CELL- POOR FLUID.
- CLASSICAL EXAMPLE: SKIN BLISTERS DUE TO BURNS OR VIRAL INFECTION.

### SEROUS INFLAMMATION

CONTACT DERMATITIS BLISTERS FROM THE POISON MY PLANT'S TOXIC PRINCIPLE, URUSHIOL, THIS IS A CLASSIC EXAMPLE OF A SEROUS EXUDATE.